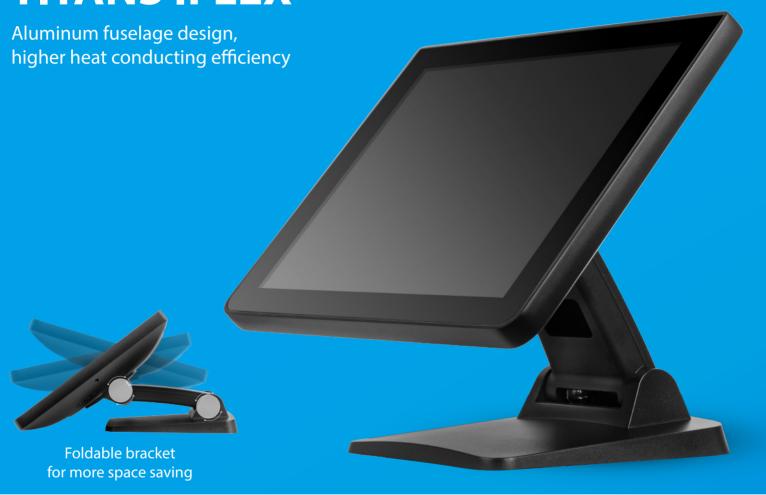

## **FEATURES**

Top and bottom cooling holes for better heat dissipation

Aluminum fuselage design, higher heat conducting efficiency

Brightness adjustment button

Reservation for MSR card reader

Multiple I/O ports to fit the customer's business

Foldable bracket

www.jassway.com