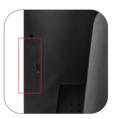

## **FEATURES**

Top and bottom cooling holes for better heat dissipation

Aluminum fuselage design, higher heat conducting efficiency

Brightness adjustment button

Reservation for MSR card reader

Multiple I/O ports to fit the customer's business