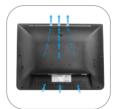

## **FEATURES**

Top and bottom cooling holes for better heat dissipation

Aluminum fuselage design, higher heat conducting efficiency

Brightness adjustment button

Reservation for MSR card reader

Multiple I/O ports to fit the customer's business