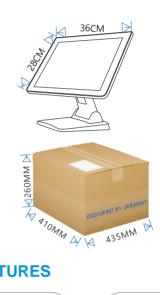

## **DIMENSION**

## **SPECIFICATIONS**

| Model No.                      | TIT150WF                                                                                                                                                                                           |
|--------------------------------|----------------------------------------------------------------------------------------------------------------------------------------------------------------------------------------------------|
| SYSTEM                         |                                                                                                                                                                                                    |
| Processor                      | Intel Celeron J1900 Quad-Core, Up to 2.42Ghz Intel Celeron J6412 Quad-Core, Up to 2.60 GHz Intel Celeron J4125 Quad-Core, Up to 2.70 GHz Intel Core i3/i5 3rd, 4th, 5/6/7/8th High Performance CPU |
| Memory                         | 2GB Standard, DDR3L or DDR4, up to 8GB/16GB/32GB                                                                                                                                                   |
| Storage                        | mSata or M.2 64GB standard, up to 512GB                                                                                                                                                            |
| OS                             | Windows 7, 10, 11, POSReady7                                                                                                                                                                       |
| DISPLAY                        |                                                                                                                                                                                                    |
| Туре                           | 15 inch LED Backlight Display                                                                                                                                                                      |
| Resolution                     | 1024*768                                                                                                                                                                                           |
| Aspect Ratio                   | 4:3                                                                                                                                                                                                |
| Brightness                     | 250 nits                                                                                                                                                                                           |
| Touchscreen                    | Projective Capacitive Touch Screen                                                                                                                                                                 |
| INTERFACE                      |                                                                                                                                                                                                    |
| USB                            | 6*USB                                                                                                                                                                                              |
| LAN                            | 1*RJ45                                                                                                                                                                                             |
| Display                        | 1*VGA or 1*VGA & 1*HDMI                                                                                                                                                                            |
| Serial                         | 1*COM(RS232)                                                                                                                                                                                       |
| Audio                          | 1*Line Out, 1*Mic In                                                                                                                                                                               |
| Power DC-IN                    | Input AC 100~240V/50~60hz, Output DC 12V/5A                                                                                                                                                        |
| PHYSICAL&ENVIRONME             | ENTAL                                                                                                                                                                                              |
| Operating Temperature          | Operating 0~50°                                                                                                                                                                                    |
| Storage Temperature            | Storage-20°~60°                                                                                                                                                                                    |
| Cooling                        | Fanless/With CPU Fan                                                                                                                                                                               |
| Dimensions                     | (WxHxD) 360x380x210 (MM)                                                                                                                                                                           |
| Packing Dimensions             | (W×H×D) 410x435x260 (MM)                                                                                                                                                                           |
| Net Weight                     | 5.50KG (Single Display)                                                                                                                                                                            |
| Packing Weight                 | 7.50KG                                                                                                                                                                                             |
| Color                          | Black                                                                                                                                                                                              |
| <b>OPTIONS &amp; PERIPHERA</b> | LS                                                                                                                                                                                                 |
| 2nd Display                    | 9.7 inch 2nd display                                                                                                                                                                               |
|                                | (Touch on 2nd display Option)                                                                                                                                                                      |
| VFD                            | VFD, 20 Columns x 2 Lines                                                                                                                                                                          |
| MSR                            | ISO 3 Tracks Reading                                                                                                                                                                               |
| Wifi                           | IEEE 802.11 a/b/g/n/ac, 2.4Ghz (5.0Ghz option)                                                                                                                                                     |
| Bluetooth                      | Bluetooth 4.0 protocol                                                                                                                                                                             |
| Speaker                        | 2*8Ω*2,W Speaker                                                                                                                                                                                   |
| Wall Mount                     | VESA 75*75mm (Available for Single Display Only)                                                                                                                                                   |