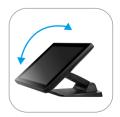

|
| Speaker                        | 2*8Ω*2,W Speaker                                                                                                                                                                                   |
| Wall Mount                     | VESA 75*75mm (Available for Single Display Only)                                                                                                                                                   |

## **DIMENSION**



## **FEATURES**



Top and bottom cooling holes for better heat dissipation



Aluminum fuselage design, higher heat conducting efficiency



Brightness adjustment button



Reservation for MSR card reader



Multiple I/O ports to fit the customer's business



Foldable bracket









www.jassway.com