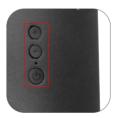

## **FEATURES**

Top and bottom cooling holes for better heat dissipation

Aluminum fuselage design, higher heat conducting efficiency

Brightness adjustment button

Reservation for MSR card reader

Multiple I/O ports to fit the customer's business