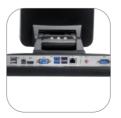

## **SPECIFICATIONS**

| Model No.                      | TIT150WF                                                                                                                                                                                           |
|--------------------------------|----------------------------------------------------------------------------------------------------------------------------------------------------------------------------------------------------|
| SYSTEM                         |                                                                                                                                                                                                    |
| Processor                      | Intel Celeron J1900 Quad-Core, Up to 2.42Ghz Intel Celeron J6412 Quad-Core, Up to 2.60 GHz Intel Celeron J4125 Quad-Core, Up to 2.70 GHz Intel Core i3/i5 3rd, 4th, 5/6/7/8th High Performance CPU |
| Memory                         | 2GB Standard, DDR3L or DDR4, up to 8GB/16GB/32GB                                                                                                                                                   |
| Storage                        | mSata or M.2 64GB standard, up to 512GB                                                                                                                                                            |
| OS                             | Windows 7, 10, 11, POSReady7                                                                                                                                                                       |
| DISPLAY                        |                                                                                                                                                                                                    |
| Туре                           | 15 inch LED Backlight Display                                                                                                                                                                      |
| Resolution                     | 1024*768                                                                                                                                                                                           |
| Aspect Ratio                   | 4:3                                                                                                                                                                                                |
| Brightness                     | 250 nits                                                                                                                                                                                           |
| Touchscreen                    | Projective Capacitive Touch Screen                                                                                                                                                                 |
| INTERFACE                      |                                                                                                                                                                                                    |
| USB                            | 6*USB                                                                                                                                                                                              |
| LAN                            | 1*RJ45                                                                                                                                                                                             |
| Display                        | 1*VGA or 1*VGA & 1*HDMI                                                                                                                                                                            |
| Serial                         | 1*COM(RS232)                                                                                                                                                                                       |
| Audio                          | 1*Line Out, 1*Mic In                                                                                                                                                                               |
| Power DC-IN                    | Input AC 100~240V/50~60hz, Output DC 12V/5A                                                                                                                                                        |
| PHYSICAL&ENVIRONME             | ENTAL                                                                                                                                                                                              |
| Operating Temperature          | Operating 0~50°                                                                                                                                                                                    |
| Storage Temperature            | Storage-20°~60°                                                                                                                                                                                    |
| Cooling                        | Fanless/With CPU Fan                                                                                                                                                                               |
| Dimensions                     | (WxHxD) 360x380x210 (MM)                                                                                                                                                                           |
| Packing Dimensions             | (W×H×D) 410x435x260 (MM)                                                                                                                                                                           |
| Net Weight                     | 5.50KG (Single Display)                                                                                                                                                                            |
| Packing Weight                 | 7.50KG                                                                                                                                                                                             |
| Color                          | Black                                                                                                                                                                                              |
| <b>OPTIONS &amp; PERIPHERA</b> | LS                                                                                                                                                                                                 |
| 2nd Display                    | 9.7 inch 2nd display                                                                                                                                                                               |
|                                | (Touch on 2nd display Option)                                                                                                                                                                      |
| VFD                            | VFD, 20 Columns x 2 Lines                                                                                                                                                                          |
| MSR                            | ISO 3 Tracks Reading                                                                                                                                                                               |
| Wifi                           | IEEE 802.11 a/b/g/n/ac, 2.4Ghz (5.0Ghz option)                                                                                                                                                     |
| Bluetooth                      | Bluetooth 4.0 protocol                                                                                                                                                                             |
| Speaker                        | 2*8Ω*2,W Speaker                                                                                                                                                                                   |
| Wall Mount                     | VESA 75*75mm (Available for Single Display Only)                                                                                                                                                   |

## **FEATURES**

Top and bottom cooling holes for better heat dissipation

Aluminum fuselage design, higher heat conducting efficiency

Brightness adjustment button

Reservation for MSR card reader

Multiple I/O ports to fit the customer's business