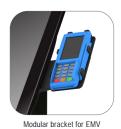

#### **Modular Customizable**

Equipped with a wide array of choices of peripherals including 2D scanner, camera and a bracket for EMV payment devices and offering two choices of counter-top or floor-standing. The MANTO Series is able to fulfill with all kinds of self-service tasks.