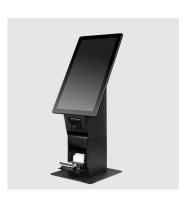

#### MANTO SERIES

The MANTO is the new all-in-one POS terminal. It packs innovativeness and functionality in compact design with stylish look, which is ideal for retail businesses where space is at premium.

# Impressive Visual Experience & Multipurpose

21.5 inch FHD wide viewing angle display, MANTO Series adapts to changing business needs as well as consumers' demands. It serves as product display & advertising, ordering & payment, click & collect, ticketing & e-reservations and whatever business scenarios you wish.