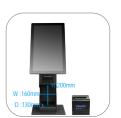

|
| Speaker                             | 1*3W                                                                                                                                                                                                                                                                                   |
| Payment Termimal Bracket            | Adjustable Bracket Optional                                                                                                                                                                                                                                                            |

## **DIMENSION**



## **FEATURES**



21.5 inch Anti-interference display



Printer adaptable and convenient



Internal IO ports and hidden cabling management



payment devices



Choices of counter-top or floor-standing style



High speed 2D scanner ensure smooth operation experience