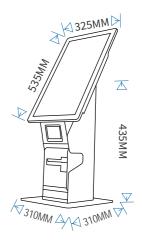

|
| Speaker                             | 1*3W                                                                                                                                                                                                                                                                                   |
| Payment Termimal Bracket            | Adjustable Bracket Optional                                                                                                                                                                                                                                                            |

## **DIMENSION**



## **FEATURES**



21.5 inch Anti-interference display



Printer adaptable and convenient



Internal IO ports and hidden cabling management



payment devices



Choices of counter-top or floor-standing style



High speed 2D scanner ensure smooth operation experience