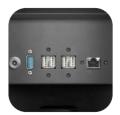

#### **SPECIFICATIONS**

| Model Number                        | MAN215W                                                                                                                                                                                                                                                                                |
|-------------------------------------|----------------------------------------------------------------------------------------------------------------------------------------------------------------------------------------------------------------------------------------------------------------------------------------|
| SYSTEM                              |                                                                                                                                                                                                                                                                                        |
| Processor                           | Intel Celeron J1900 Quad-Core, Up to 2.42Ghz<br>Intel Celeron J4125 Quad-Core, Up to 2.70 GHz<br>Intel Celeron J6412 Quad-Core, Up to 2.60 GHz<br>Intel Core i3/i5 3rd, 4/5/6/7/8th High Performance CPU                                                                               |
| Memory                              | 2GB Standard, DDR3L or DDR4, up to 8GB/16GB/32GB                                                                                                                                                                                                                                       |
| Storage                             | mSata or M.2 SSD, up to 512GB                                                                                                                                                                                                                                                          |
| OS                                  | Windows 10, Windows 11, POSReady                                                                                                                                                                                                                                                       |
| DISPLAY                             |                                                                                                                                                                                                                                                                                        |
| Туре                                | 21.5 Inch TFT LED Backlight LCD                                                                                                                                                                                                                                                        |
| Resolution                          | 1920*1080                                                                                                                                                                                                                                                                              |
| Brightness                          | 250cd/m2                                                                                                                                                                                                                                                                               |
| Viewing Angle(CR≥10)                | 178 Degree(H) 178 Degree(V)                                                                                                                                                                                                                                                            |
| Touchscreen                         | Projective Capacitive Touch Screen                                                                                                                                                                                                                                                     |
| INTERFACE                           |                                                                                                                                                                                                                                                                                        |
| USB                                 | 4*USB                                                                                                                                                                                                                                                                                  |
| Serial                              | 1*COM(RS232)                                                                                                                                                                                                                                                                           |
| LAN                                 | 1*Gigabit Ehernet, RJ45                                                                                                                                                                                                                                                                |
| Power DC-IN                         | Input AC 100~240V/50~60hz, Output DC12V/7.5A                                                                                                                                                                                                                                           |
| SCANNER                             |                                                                                                                                                                                                                                                                                        |
| Interface                           | USB, RS-232 Option                                                                                                                                                                                                                                                                     |
| Image Sensor                        | 1280*800 CMOS                                                                                                                                                                                                                                                                          |
| Illumination                        | 3000K White LED                                                                                                                                                                                                                                                                        |
| Data Capture                        | 1D: Code 11, Code 128, Code 39, GS1-128,(UCC/EAN-128), AIM 128, ISBT 128, Codabar, Code 93, UPC-A/UPC-E, Coupon, EAN-13, EAN-8, ISSN. ISBN, Interleaved 2/5, Industrial 2/5, ITF-14, ITF-6, Standard 2/5, China Post 25, MSI-Plessey, Plessey GS1 Databar, GS1 Composite, Databar(RSS) |
|                                     | 2D: PDF417, QR Code, Data Matrix, Aztec                                                                                                                                                                                                                                                |
| Resolution                          | ≥4mil(1D)                                                                                                                                                                                                                                                                              |
| Typical Depth of Field              | EAN-13 0mm-150mm (13mil) QR Code 30mm-100mm (15mil)                                                                                                                                                                                                                                    |
| Scan Angle                          | Roll: 360°, Pitch: ±55°, Skew: ±50°                                                                                                                                                                                                                                                    |
| Min.Symbol Contrast                 | 25%(Code 128 10mil)                                                                                                                                                                                                                                                                    |
| Field of View                       | Horizontal 65.6°, Vertical 44.6°                                                                                                                                                                                                                                                       |
| PHYSICAL & ENVIRONMEN               | TAL                                                                                                                                                                                                                                                                                    |
| Printer Space                       | L160 x W130 x H200mm (Printer is not provided)                                                                                                                                                                                                                                         |
| Operating Temperature               | Operating 0~60°                                                                                                                                                                                                                                                                        |
| Storage Temperature                 | Storage -35°~75°                                                                                                                                                                                                                                                                       |
| Cooling                             | Fanless or with CPU Fan                                                                                                                                                                                                                                                                |
| Net Weight                          | Countertop Stand: 21.20KG                                                                                                                                                                                                                                                              |
|                                     | Floor-standing: 23.00KG                                                                                                                                                                                                                                                                |
| Dimensions(W $\times$ H $\times$ D) | Countertop Stand: 310x832x310mm) Floor-standing: 500x1596x360(mm)                                                                                                                                                                                                                      |
| Color                               | Black                                                                                                                                                                                                                                                                                  |
| OPTIONS & PERIPHERALS               |                                                                                                                                                                                                                                                                                        |
| WIFI                                | Mini PCIe for Wireless LAN(Option)                                                                                                                                                                                                                                                     |
| Bluetooth                           | Bluetooth 4.0(Option)                                                                                                                                                                                                                                                                  |
| Speaker                             | 1*3W                                                                                                                                                                                                                                                                                   |
| Payment Termimal Bracket            | Adjustable Bracket Optional                                                                                                                                                                                                                                                            |