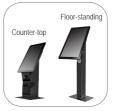

#### **Modular Customizable**

Equipped with a wide array of choices of peripherals including 2D scanner, camera and a bracket for EMV payment devices and offering two choices of counter-top or floor-standing. The MANTO Series is able to fulfill with all kinds of self-service tasks.