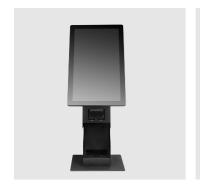

#### **Modular Customizable**

Equipped with a wide array of choices of peripherals including 2D scanner, camera and a bracket for EMV payment devices and offering two choices of counter-top or floor-standing. The MANTO Series is able to fulfill with all kinds of self-service tasks.