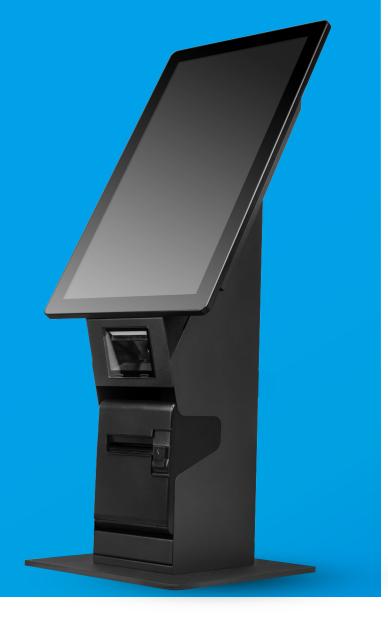

# Impressive Visual Experience & Multipurpose

21.5 inch FHD wide viewing angle display, MANTO Series adapts to changing business needs as well as consumers' demands. It serves as product display & advertising, ordering & payment, click & collect, ticketing & e-reservations and whatever business scenarios you wish.

#### MANTO SERIES

The MANTO is the new all-in-one POS terminal. It packs innovativeness and functionality in compact design with stylish look, which is ideal for retail businesses where space is at premium.

#### Printer Adaptable

Comparing with traditional self-service kiosk, MANTO Series reduced constraints of printer. Any brands of printer that meet the requirements of dimension will do.